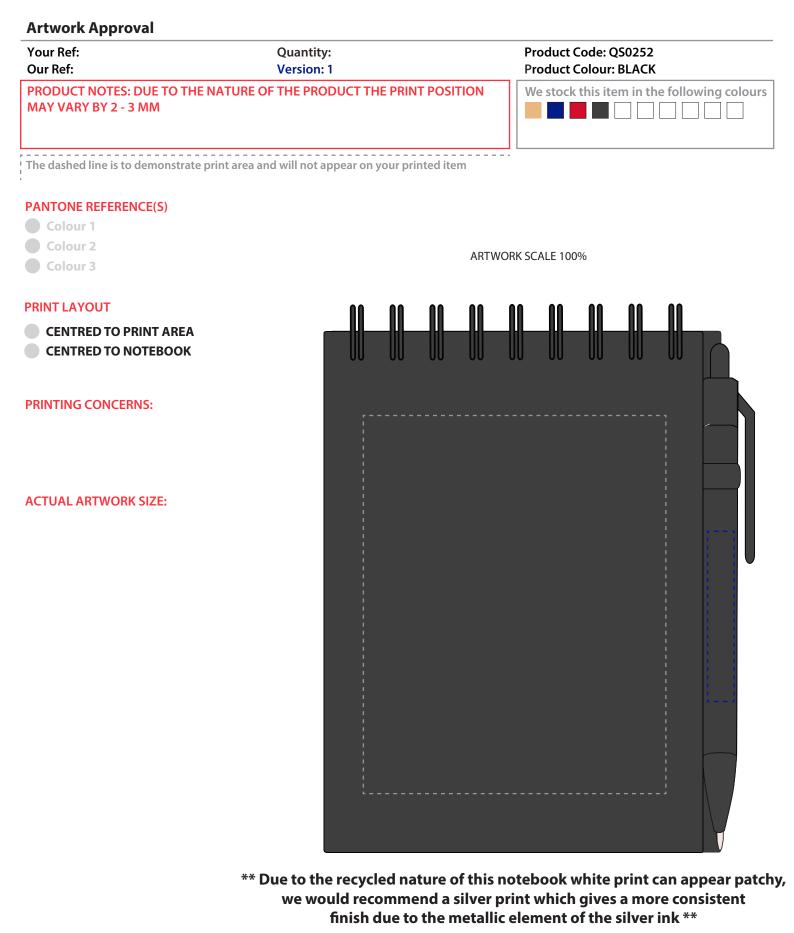

ARTWORK SCALE 100% Max print area: 100mm x 80mm

ARTWORK SCALE 100% Max print area: 45mm x 7mm